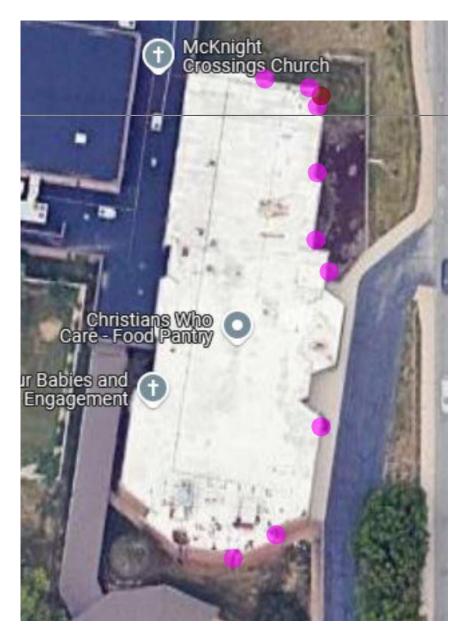

NOTICE TO OWNER - MISSOURI

Failure of this contractor to pay those persons supplying material or services to complete this contract can result in the filing of a mechanic's lien on the property which is subject of this pursuant to Chapter 429, RSMO. To avoid this result you may ask this contractor for "lien waivers" from all persons supplying material or services for the work described in this contract. Failure to secure lien waivers may result in you paying for labor and material twice.

### NOTICE TO OWNER - ILLINOIS

"The law requires that the contractor shall submit a sworn statement of persons furnishing materials and labor before any payments are required to be made to the contractor."



2655 METRO BLVD. | MARYLAND HEIGHTS, MISSOURI 63043 | 314-429-6800 | WWW.SMITHPROPAINTING.COM



# **LOCATIONS of WINDOWS with PANELS**

## NOTICE TO OWNER - MISSOURI

Failure of this contractor to pay those persons supplying material or services to complete this contract can result in the filing of a mechanic's lien on the property which is subject of this pursuant to Chapter 429, RSMO. To avoid this result you may ask this contractor for "lien waivers" from all persons supplying material or services for the work described in this contract. Failure to secure lien waivers may result in you paying for labor and material twice.

### NOTICE TO OWNER - ILLINOIS

"The law requires that the contractor shall submit a sworn statement of persons furnishing materials and labor before any payments are required to be made to the contractor."